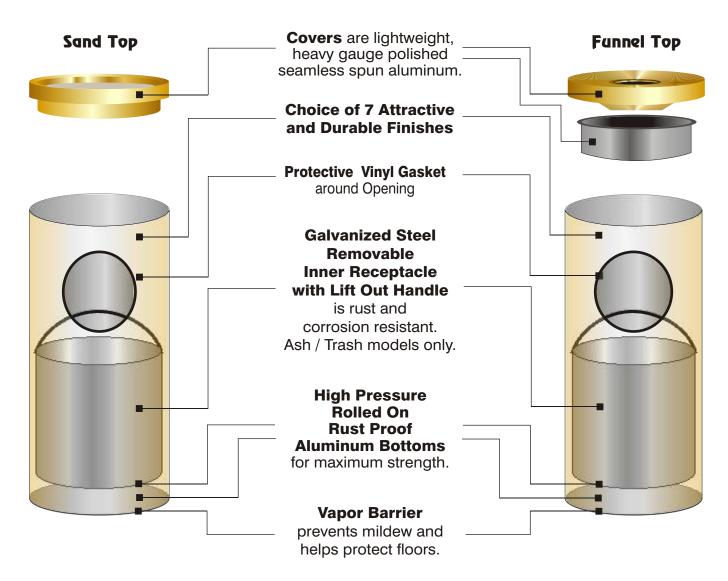

# Ash /Trash Receptacles

## **FINISHES**

**SATIN ALUMINUM** (SA) Aluminum, surface ground, fine satin polished, coated with a clear epoxy based bake enamel. For Indoor / Outdoor Use.

**SATIN BRASS** (BE) A brass tinted epoxy based finish, is baked on over satin aluminum. For Indoor / Outdoor Use.

**MIRROR BRASS** (MB) Steel, mirror polished brass plated and lacquer coated. For indoor use.

MIRROR CHROME (MC) Steel, mirror polished, chrome plated.

#### **SPECIFICATIONS**

| Diameter | Height | Weight | Capacity | Trash Opening |
|----------|--------|--------|----------|---------------|
| 9"       | 23"    | 13 lbs | 3 Gal    | 6"            |