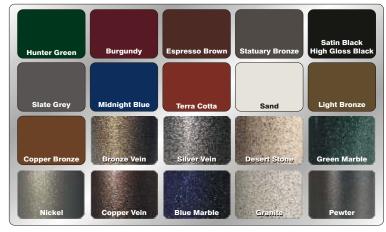

# Glaro-Products.Gom 1-888-512-1850

# Ash /Trash Receptacles



## **FINISHES**

**SATIN ALUMINUM** (SA) Aluminum, surface ground, fine satin polished, coated with a clear epoxy based bake enamel. For Indoor / Outdoor Use.

**SATIN BRASS** (BE) A brass tinted epoxy based finish, is baked on over satin aluminum. For Indoor / Outdoor Use.

**MIRROR BRASS** (MB) Steel, mirror polished brass plated and lacquer coated. For indoor use.

MIRROR CHROME (MC) Steel, mirror polished, chrome plated.

#### **SPECIFICATIONS**

| Diameter | Height | Weight | Capacity | Trash Opening |
|----------|--------|--------|----------|---------------|
| 9"       | 23"    | 13 lbs | 3 Gal    | 6"            |

### **OTHER AVAILABLE FINISHES**