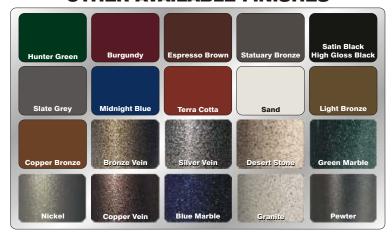

py Top WasteMasters**

## Outdoor Litter Containers with Large Center Opening and Cover

This new practical design keeps rain and snow out.

**Bolt Down** kits are available to secure outdoor receptacle to floor or sidewalk.





#### **FINISHES**

**SATIN ALUMINUM** (SA) Aluminum, surface ground, fine satin polished, coated with a clear epoxy based bake enamel. For Indoor / Outdoor Use.

**SATIN BRASS** (BE) A brass tinted epoxy based finish, is baked on over satin aluminum. For Indoor / Outdoor Use.

#### SIZES

| Diameter | Height | Weight | Capacity | Trash<br>Opening |
|----------|--------|--------|----------|------------------|
| 15"      | 42"    | 35 lbs | 16 Gal   | 9"               |
| 20"      | 42"    | 51 lbs | 33 Gal   | 14"              |

#### **OTHER AVAILABLE FINISHES**