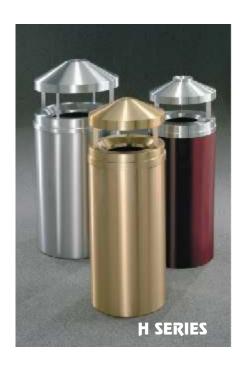

### **Canopy Top WasteMasters**

## Outdoor Litter Containers with Large Center Opening and Cover

This new practical design keeps rain and snow out.

**Bolt Down** kits are available to secure outdoor receptacle to floor or sidewalk.

#### **FINISHES**

**SATIN ALUMINUM** (SA) Aluminum, surface ground, fine satin polished, coated with a clear epoxy based bake enamel. For Indoor / Outdoor Use.

**SATIN BRASS** (BE) A brass tinted epoxy based finish, is baked on over satin aluminum. For Indoor / Outdoor Use.