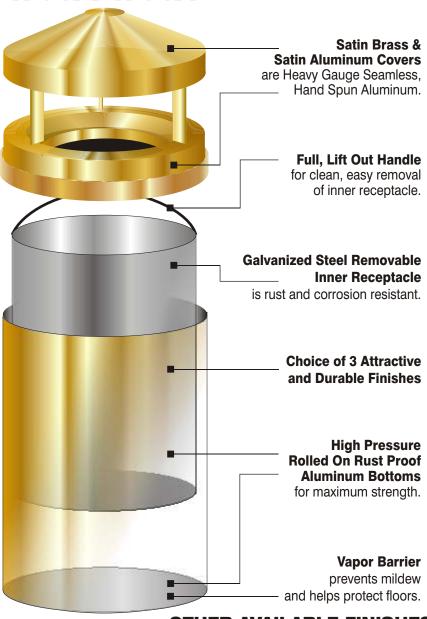

## Outdoor Litter Containers with Large Center Opening and Cover

This new practical design keeps rain and snow out.

**Bolt Down** kits are available to secure outdoor receptacle to floor or sidewalk.

#### **FINISHES**

**SATIN ALUMINUM** (SA) Aluminum, surface ground, fine satin polished, coated with a clear epoxy based bake enamel. For Indoor / Outdoor Use.

**SATIN BRASS** (BE) A brass tinted epoxy based finish, is baked on over satin aluminum. For Indoor / Outdoor Use.

#### SIZES

| Diameter | Height | Weight | Capacity | Trash<br>Opening |
|----------|--------|--------|----------|------------------|
| 15"      | 42"    | 35 lbs | 16 Gal   | 9"               |
| 20"      | 42"    | 51 lbs | 33 Gal   | 14"              |