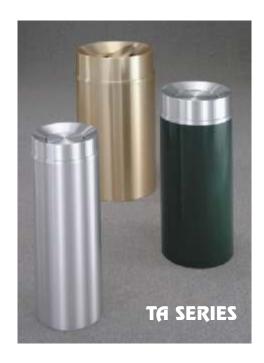

# Tip-Action Top WasteMasters with Self Closing Cover

## Litter Containers with Self Closing Cover

This popular design incorporates a balanced, weighted Tip-Action center disk flap that always quietly returns to center.

The unit automatically closes after each deposit, containing odors, fire and unsightly trash within the all metal unit.

### **FINISHES**

**SATIN ALUMINUM** (SA) Aluminum, surface ground, fine satin polished, coated with a clear epoxy based bake enamel. For Indoor / Outdoor Use.

**SATIN BRASS** (BE) A brass tinted epoxy based finish, is baked on over satin aluminum. For Indoor / Outdoor Use.