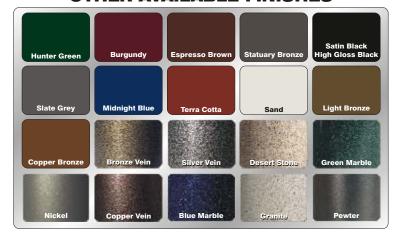

isk flap that always quietly returns to center.

The unit automatically closes after each deposit, containing odors, fire and unsightly trash within the all metal unit.





### **FINISHES**

**SATIN ALUMINUM** (SA) Aluminum, surface ground, fine satin polished, coated with a clear epoxy based bake enamel. For Indoor / Outdoor Use.

**SATIN BRASS** (BE) A brass tinted epoxy based finish, is baked on over satin aluminum. For Indoor / Outdoor Use.

#### SIZES

| Diameter | Height | Weight | Capacity | Trash<br>Opening |
|----------|--------|--------|----------|------------------|
| 12"      | 32"    | 23 lbs | 12 Gal   | 6 ½"             |
| 15"      | 33"    | 35 lbs | 16 Gal   | 9"               |
| 20"      | 35"    | 51 lbs | 33 Gal   | 12"              |

#### OTHER AVAILABLE FINISHES