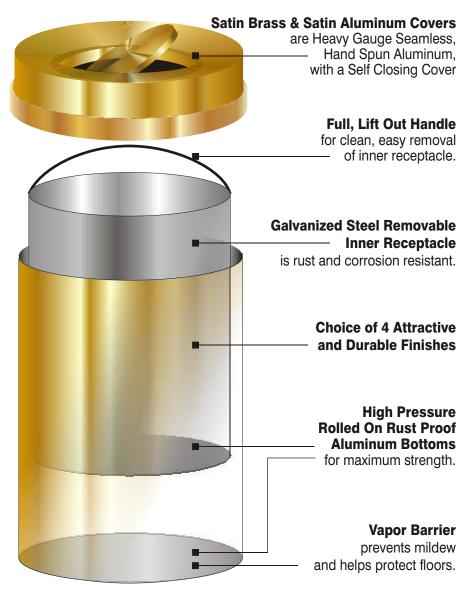

## Litter Containers with Self Closing Cover

This popular design incorporates a balanced, weighted Tip-Action center disk flap that always quietly returns to center.

The unit automatically closes after each deposit, containing odors, fire and unsightly trash within the all metal unit.

### **FINISHES**

**SATIN ALUMINUM** (SA) Aluminum, surface ground, fine satin polished, coated with a clear epoxy based bake enamel. For Indoor / Outdoor Use.

**SATIN BRASS** (BE) A brass tinted epoxy based finish, is baked on over satin aluminum. For Indoor / Outdoor Use.