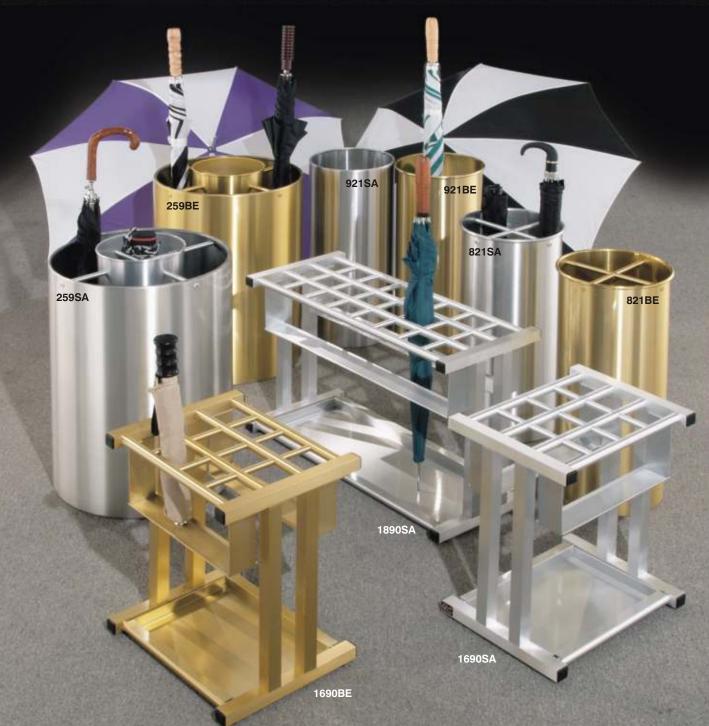

## Umbrella Stands The perfect rainy day solutions

Available In Satin Aluminum or Tarnish and Rustproof Satin Brass. These umbrella organizers contain the rain water to keep your floors dry. Great for lobbies and all entrances.

There is a size and configuration for any application. Styles include full size umbrellas only, tote umbrellas only, combination full size or tote umbrellas and an adaptable racks that allows you to decide for yourself.

| Item                                                                  | Description       | Finish                     | Cap.      | Dimensions         | Wt.    |
|-----------------------------------------------------------------------|-------------------|----------------------------|-----------|--------------------|--------|
| UMBRELLA                                                              | STANDS - COMBINAT | <b>FION STANDARD &amp;</b> | TOTE SIZE | UMBRELLA RACKS     |        |
| 1690SA                                                                | Full Size + Tote  | Satin Aluminum             | 12        | 18"h x 12"w x 10"d | 7 lbs  |
| 1690BE                                                                | Full Size + Tote  | Satin Brass                | 12        | 18"h x 12"w x 10"d | 7 lbs  |
| 1890SA                                                                | Full Size + Tote  | Satin Aluminum             | 24        | 18"h x 24"w x 10"d | 9 lbs  |
| 1890BE                                                                | Full Size + Tote  | Satin Brass                | 24        | 18"h x 24"w x 10"d | 9 lbs  |
| UMBRELLA STANDS - COMBINATION STANDARD & TOTE SIZE UMBRELLA CYLINDERS |                   |                            |           |                    |        |
| Item                                                                  | Description       | Finish                     | Dia.      | Ht.                | Wt.    |
| 259SA                                                                 | Full Size + Tote  | Satin Aluminum             | 15" / 9"  | 23"                | 15 lbs |
| 259BE                                                                 | Full Size + Tote  | Satin Brass                | 15" / 9"  | 23"                | 15 lbs |
| UMBRELLA STANDS - STANDARD SIZE ONLY UMBRELLA CYLINDERS               |                   |                            |           |                    |        |
| 921SA                                                                 | Full Size Only    | Satin Aluminum             | 9"        | 23"                | 6 lbs  |
| 921BE                                                                 | Full Size Only    | Satin Brass                | 9"        | 23"                | 8 lbs  |
| UMBRELLA STANDS - TOTE SIZE ONLY UMBRELLA CYLINDERS                   |                   |                            |           |                    |        |
| 821SA                                                                 | Tote Only         | Satin Aluminum             | 9"        | 23"                | 6 lbs  |
| 821BE                                                                 | Tote Only         | Satin Brass                | 9"        | 23"                | 8 lbs  |