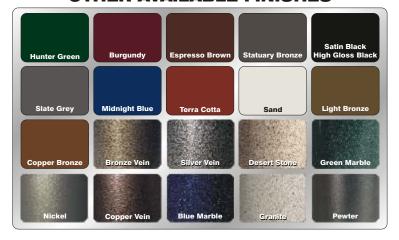

stant.

**High Pressure Rolled On Rust Proof Aluminum Bottoms** for maximum strength.

**Vapor Barrier** prevents mildew and helps protect floors.

# **FINISHES**

SATIN ALUMINUM (SA) Aluminum, surface ground, fine satin polished, coated with a clear epoxy based bake enamel. For Indoor / Outdoor Use.

SATIN BRASS (BE) A brass tinted epoxy based finish, is baked on over satin aluminum. For Indoor / Outdoor Use.

### SIZES

| Diameter   | Height     | Weight           | Capacity        | Trash<br>Opening  |
|------------|------------|------------------|-----------------|-------------------|
| 12"<br>15" | 31"<br>31" | 24 lbs<br>34 lbs | 7 Gal<br>11 Gal | 6x 10"<br>6 x 10" |
| 20"        | 31"        | 43 lbs           | 19 Gal          | 6 x 10"           |

## **OTHER AVAILABLE FINISHES**