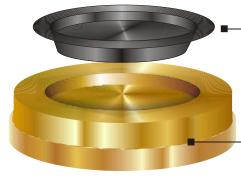

**Satin Brass &** Satin Aluminum Covers are Heavy Gauge Seamless,

Hand Spun Aluminum.

**Choice of 4 Attractive** and Durable Finishes

**Protective Vinyl Gasket** around Opening

> **Full, Lift Out Handle** for clean, easy removal of inner receptacle.

**Galvanized Steel Removable Inner Receptacle** 

is rust and corrosion resistant.

**High Pressure Rolled On Rust Proof Aluminum Bottoms** for maximum strength.

**Vapor Barrier** prevents mildew and helps protect floors.