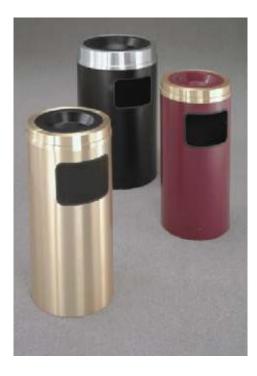

### **Litter Containers with Large Side Opening**

A contemporary design for upscale locations, this modern receptacle's attractive appearance encourages use simply by standing out in the crowd.

**Removable Ash Tray** is Easy to Clean and Enhances the Overall look of the Receptacle.

**Satin Brass &** Satin Aluminum Covers are Heavy Gauge Seamless,

Hand Spun Aluminum.

**Choice of 4 Attractive** and Durable Finishes

**Protective Vinyl Gasket** around Opening

> **Full, Lift Out Handle** for clean, easy removal of inner receptacle.

**Galvanized Steel Removable Inner Receptacle** 

is rust and corrosion resistant.

**High Pressure Rolled On Rust Proof Aluminum Bottoms** for maximum strength.

**Vapor Barrier** prevents mildew and helps protect floors.