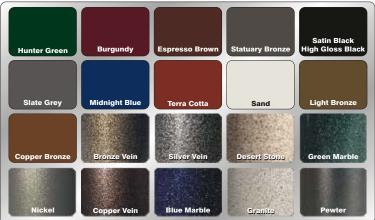

refuse from accumulating unnecessary weight caused by rain and snow.

Bolt Down kits are available to secure outdoor receptacle to Floor or sidewalk.





## FINISHES

SATIN ALUMINUM (SA) Aluminum, surface ground, fine satin polished, coated with a clear epoxy based bake enamel. For Indoor / Outdoor Use.

SATIN BRASS (BE) A brass tinted epoxy based finish, is baked on over satin aluminum. For Indoor / Outdoor Use.

CITEC

| JIZEJ      |            |                  |                  |                  |
|------------|------------|------------------|------------------|------------------|
| Diameter   | Height     | Weight           | Capacity         | Trash<br>Opening |
| 15"<br>20" | 42"<br>42" | 35 lbs<br>51 lbs | 16 Gal<br>33 Gal | 9"<br>14"        |

## **OTHER AVAILABLE FINISHES**