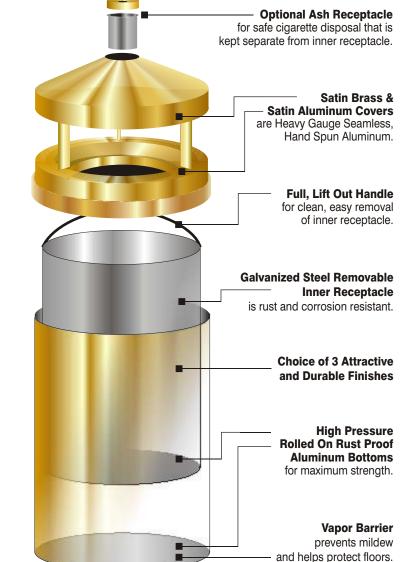

## Canopy Top WasteMasters with Optional Cigarette (Irn Attachment

**Outdoor Litter Containers with** Large Center Opening and Cover with Optional Cigarette Urn. This new practical design keeps

outdoor refuse from accumulating unnecessary weight caused by rain and snow.

## FINISHES

SATIN ALUMINUM (SA) Aluminum, surface ground, fine satin polished, coated with a clear epoxy based bake enamel. For Indoor / Outdoor Use.

SATIN BRASS (BE) A brass tinted epoxy based finish, is baked on over satin aluminum. For Indoor / Outdoor Use.