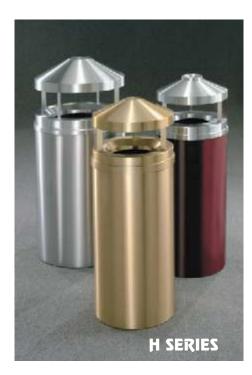

## Canopy Top WasteMasters with Optional Cigarette (Irn Attachment

**Outdoor Litter Containers with** Large Center Opening and Cover with Optional Cigarette Urn. This new practical design keeps

outdoor refuse from accumulating unnecessary weight caused by rain and snow.

Bolt Down kits are available to secure outdoor receptacle to Floor or sidewalk.

CITEC

| JIZEJ      |            |                  |                  |                  |
|------------|------------|------------------|------------------|------------------|
| Diameter   | Height     | Weight           | Capacity         | Trash<br>Opening |
| 15"<br>20" | 42"<br>42" | 35 lbs<br>51 lbs | 16 Gal<br>33 Gal | 9"<br>14"        |