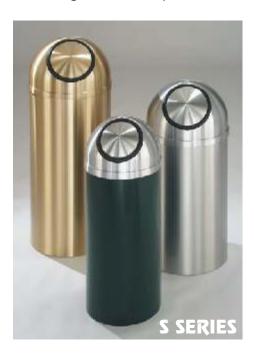

## Dome Top WasteMasters with Self Closing Cover

## Litter Containers with Self Closing Cover

This classic design features a spring action, self closing aluminum flap. It enhances fire safety and odor containment while keeping waste in its place.

Protective, decorative safety gasket around the opening makes sure metal edges are not exposed.