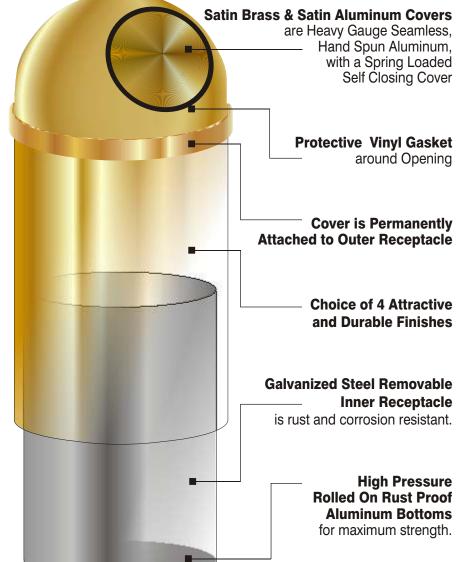

## Litter Containers with Self Closing Cover

This classic design features a spring action, self closing aluminum flap. It enhances fire safety and odor containment while keeping waste in its place.

Protective, decorative safety gasket around the opening makes sure metal edges are not exposed.

## **FINISHES**

**SATIN ALUMINUM** (SA) Aluminum, surface ground, fine satin polished, coated with a clear epoxy based bake enamel. For Indoor / Outdoor Use.

**SATIN BRASS** (BE) A brass tinted epoxy based finish, is baked on over satin aluminum. For Indoor / Outdoor Use.