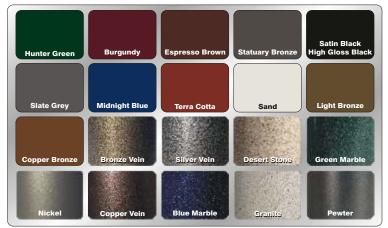

. It enhances fire safety and odor containment while keeping waste in its place.

Protective, decorative safety gasket around the opening makes sure metal edges are not exposed.





## **FINISHES**

**SATIN ALUMINUM** (SA) Aluminum, surface ground, fine satin polished, coated with a clear epoxy based bake enamel. For Indoor / Outdoor Use.

**SATIN BRASS** (BE) A brass tinted epoxy based finish, is baked on over satin aluminum. For Indoor / Outdoor Use.



| Diameter | Height | Weight | Capacity | Trash<br>Opening |
|----------|--------|--------|----------|------------------|
| 12"      | 30"    | 22 lbs | 8 Gal    | 6"               |
| 15"      | 30"    | 30 lbs | 12 Gal   | 7"               |
| 15"      | 36"    | 35 lbs | 16 Gal   | 7"               |

## **OTHER AVAILABLE FINISHES**