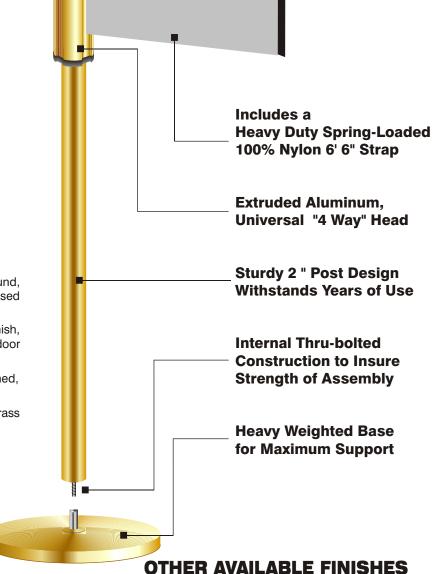

## **SPECIFICATIONS**

Height 40"
Post Diameter 2"
Base Diameter 14"
Weight 40 lbs.
Strap Length 7'