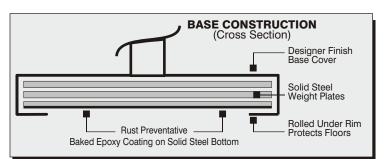

## **SPECIFICATIONS**

Height 40"
Post Diameter 2"
Base Diameter 14"
Weight 40 lbs.
Strap Length 7'