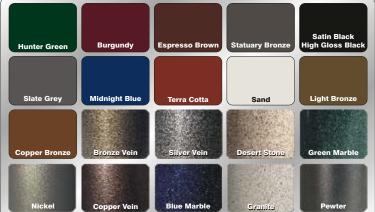

## **FINISHES**

**SATIN ALUMINUM** (SA) Aluminum, surface ground, fine satin polished, coated with a clear epoxy based bake enamel. For Indoor / Outdoor Use.

**SATIN BRASS** (BE) A brass tinted epoxy based finish, is baked on over satin aluminum. For Indoor/Outdoor Use.

**MIRROR CHROME** (MC) Steel, mirror polished, chrome plated. For indoor use.

**MIRROR BRASS** (MB) Steel, mirror polished brass plated and lacquer coated.

For indoor use.