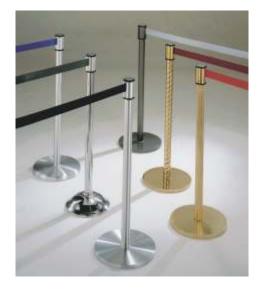

## **Extenda-Barrier Crowd Control Posts**

## **FINISHES**

**SATIN ALUMINUM** (SA) Aluminum, surface ground, fine satin polished, coated with a clear epoxy based bake enamel. For Indoor / Outdoor Use.

**SATIN BRASS** (BE) A brass tinted epoxy based finish, is baked on over satin aluminum. For Indoor/Outdoor Use.

**MIRROR CHROME** (MC) Steel, mirror polished, chrome plated. For indoor use.

**MIRROR BRASS** (MB) Steel, mirror polished brass plated and lacquer coated.

For indoor use.