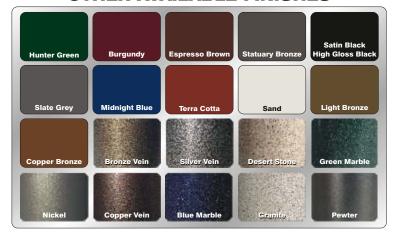

cal solution for high traffic, fast action locations.

This open funnel design conveniently encourages use by neatly guiding waste to the inside of the receptacle.





#### **FINISHES**

**SATIN ALUMINUM** (SA) Aluminum, surface ground, fine satin polished, coated with a clear epoxy based bake enamel. For Indoor / Outdoor Use.

**SATIN BRASS** (BE) A brass tinted epoxy based finish, is baked on over satin aluminum. For Indoor / Outdoor Use.

#### SIZES

| Diameter | Height | Weight | Capacity | Trash<br>Opening |
|----------|--------|--------|----------|------------------|
| 12"      | 32"    | 23 lbs | 12 Gal   | 6 ½"             |
| 15"      | 33"    | 35 lbs | 16 Gal   | 9"               |
| 20"      | 35"    | 51 lbs | 33 Gal   | 12"              |

#### **OTHER AVAILABLE FINISHES**