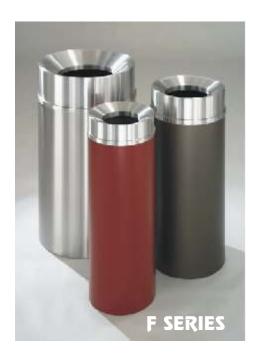

## Funnel Top WasteMasters

### Litter Containers with Large Center Opening

A practical solution for high traffic, fast action locations.

This open funnel design conveniently encourages use by neatly guiding waste to the inside of the receptacle.

#### SIZES

| Diameter | Height | Weight | Capacity | Trash<br>Opening |
|----------|--------|--------|----------|------------------|
| 12"      | 32"    | 23 lbs | 12 Gal   | 6 ½"             |
| 15"      | 33"    | 35 lbs | 16 Gal   | 9"               |
| 20"      | 35"    | 51 lbs | 33 Gal   | 12"              |