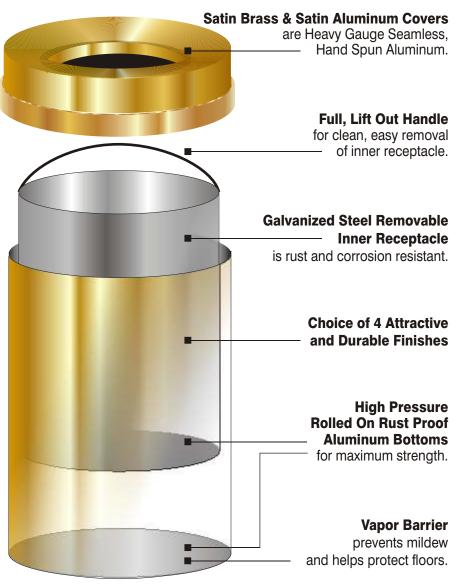

#### **FINISHES**

**SATIN ALUMINUM** (SA) Aluminum, surface ground, fine satin polished, coated with a clear epoxy based bake enamel. For Indoor / Outdoor Use.

**SATIN BRASS** (BE) A brass tinted epoxy based finish, is baked on over satin aluminum. For Indoor / Outdoor Use.