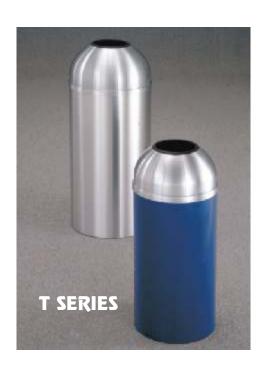

### **Litter Containers with Self Closing Cover**

This open dome design keeps disposals simple while discouraging unsightly and unwanted accumulation on its top.

Protective, decorative safety gasket around the opening makes sure metal edges are not exposed.

#### **FINISHES**

**SATIN ALUMINUM** (SA) Aluminum, surface ground, fine satin polished, coated with a clear epoxy based bake enamel. For Indoor / Outdoor Use.

**SATIN BRASS** (BE) A brass tinted epoxy based finish, is baked on over satin aluminum. For Indoor / Outdoor Use.

#### **SIZES**

| Diameter | Height | Weight | Capacity | Trash<br>Opening |
|----------|--------|--------|----------|------------------|
| 12"      | 30"    | 22 lbs | 8 Gal    | 6"               |
| 15"      | 30"    | 30 lbs | 12 Gal   | 7"               |
| 15"      | 36"    | 35 lbs | 16 Gal   | 7"               |