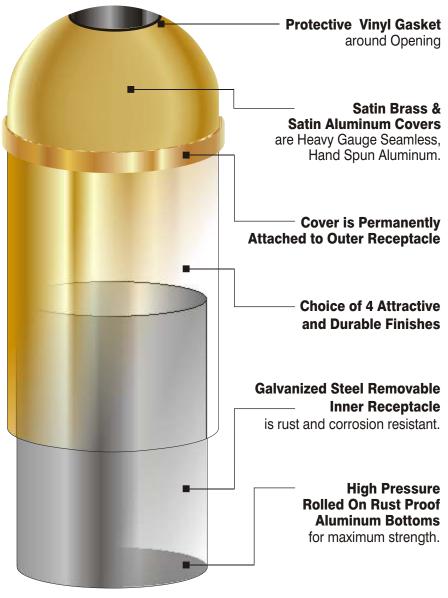

### **Litter Containers with Self Closing Cover**

This open dome design keeps disposals simple while discouraging unsightly and unwanted accumulation on its top.

Protective, decorative safety gasket around the opening makes sure metal edges are not exposed.

#### **FINISHES**

**SATIN ALUMINUM** (SA) Aluminum, surface ground, fine satin polished, coated with a clear epoxy based bake enamel. For Indoor / Outdoor Use.

**SATIN BRASS** (BE) A brass tinted epoxy based finish, is baked on over satin aluminum. For Indoor / Outdoor Use.