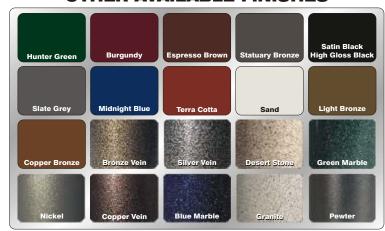

e discouraging unsightly and unwanted accumulation on its top.

Protective, decorative safety gasket around the opening makes sure metal edges are not exposed.





#### **FINISHES**

**SATIN ALUMINUM** (SA) Aluminum, surface ground, fine satin polished, coated with a clear epoxy based bake enamel. For Indoor / Outdoor Use.

**SATIN BRASS** (BE) A brass tinted epoxy based finish, is baked on over satin aluminum. For Indoor / Outdoor Use.

#### **SIZES**

| Diameter | Height | Weight | Capacity | Trash<br>Opening |
|----------|--------|--------|----------|------------------|
| 12"      | 30"    | 22 lbs | 8 Gal    | 6"               |
| 15"      | 30"    | 30 lbs | 12 Gal   | 7"               |
| 15"      | 36"    | 35 lbs | 16 Gal   | 7"               |

#### **OTHER AVAILABLE FINISHES**