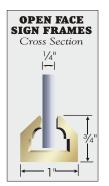

## **SPECIFICATIONS**

Post Height 37"
Post Diameter 1½"
Base Diameter 14"

Weight 25 - 29 lbs. Frame Sizes 7h" x 11w"

11h" x 14w"

22h" x 14w" 28h" x 22w"