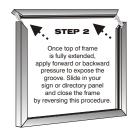

## Glaro-Products. Com 1-888-512-1850

Lif-Top Sign Frames & Directories

## **FINISHES**

**SATIN ALUMINUM** (SA) Aluminum, surface ground, fine satin polished, coated with a clear epoxy based bake enamel. For Indoor / Outdoor Use.

**SATIN BRASS** (BE) A brass tinted epoxy based finish, is baked on over satin aluminum. For Indoor/Outdoor Use.

**MIRROR CHROME** (MC) Steel, mirror polished, chrome plated. For indoor use.

**MIRROR BRASS** (MB) Steel, mirror polished brass plated and lacquer coated. For indoor use.







Solid Extruded
Aluminum Frame

Sturdy 1½" Post Design Withstands Years of Use

Internal Thru-bolted Construction to Insure Strength of Assembly

Heavy Weighted Base for Maximum Support



## **SPECIFICATIONS**

Post Height 37"
Post Diameter 1½"
Base Diameter 14"

Weight 25 - 29 lbs. Frame Sizes 7h" x 11w"

11h" x 14w"

22h" x 14w" 28h" x 22w"









## **OTHER AVAILABLE FINISHES**