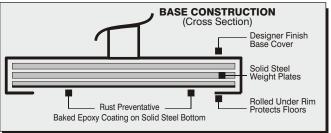

**MIRROR CHROME** (MC) Steel, mirror polished, chrome plated. For indoor use.

**MIRROR BRASS** (MB) Steel, mirror polished brass plated and lacquer coated. For indoor use.

Solid Extruded
Aluminum Frame

Sturdy 1½" Post Design Withstands Years of Use

Internal Thru-bolted Construction to Insure Strength of Assembly

Heavy Weighted Base for Maximum Support