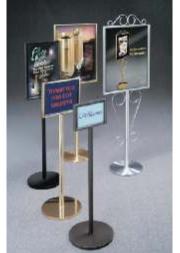

## **FINISHES**

**SATIN ALUMINUM** (SA) Aluminum, surface ground, fine satin polished, coated with a clear epoxy based bake enamel. For Indoor / Outdoor Use.

**SATIN BRASS** (BE) A brass tinted epoxy based finish, is baked on over satin aluminum. For Indoor/Outdoor Use.

**MIRROR CHROME** (MC) Steel, mirror polished, chrome plated. For indoor use.

**MIRROR BRASS** (MB) Steel, mirror polished brass plated and lacquer coated. For indoor use.

Solid Extruded
Aluminum Frame

Sturdy 1½" Post Design Withstands Years of Use

## **SPECIFICATIONS**

Post Height 37"
Post Diameter 1½"
Base Diameter 14"

Weight 25 - 29 lbs. Frame Sizes 7h" x 11w"

11h" x 14w"

22h" x 14w" 28h" x 22w"