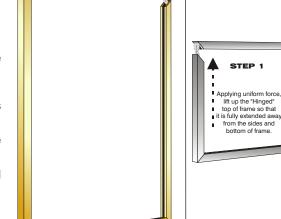

## Glaro-Products. Com 1-888-512-1850

Lif-Top Sign Frames & Directories

## **FINISHES**

**SATIN ALUMINUM** (SA) Aluminum, surface ground, fine satin polished, coated with a clear epoxy based bake enamel. For Indoor / Outdoor Use.

**SATIN BRASS** (BE) A brass tinted epoxy based finish, is baked on over satin aluminum. For Indoor/Outdoor Use.

**MIRROR CHROME** (MC) Steel, mirror polished, chrome plated. For indoor use.

**MIRROR BRASS** (MB) Steel, mirror polished brass plated and lacquer coated. For indoor use.







Solid Extruded
Aluminum Frame

Sturdy 1½" Post Design Withstands Years of Use

Internal Thru-bolted Construction to Insure Strength of Assembly

Heavy Weighted Base for Maximum Support



## **SPECIFICATIONS**

Post Height 37"
Post Diameter 1½"
Base Diameter 14"

Weight 25 - 29 lbs. Frame Sizes 7h" x 11w"

11h" x 14w"

22h" x 14w" 28h" x 22w"









## **OTHER AVAILABLE FINISHES**