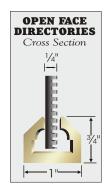

## **SPECIFICATIONS**

Post Height 37"
Post Diameter 1½"
Base Diameter 14"

Weight 25 - 29 lbs. Frame Sizes 7h" x 11w"

11h" x 14w"

22h" x 14w" 28h" x 22w"