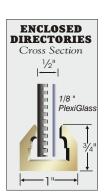

## **SPECIFICATIONS**

Post Height 37"
Post Diameter 1½"
Base Diameter 14"

Weight 25 - 29 lbs. Frame Sizes 7h" x 11w"

11h" x 14w"

22h" x 14w" 28h" x 22w"