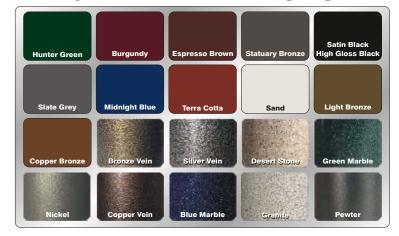

Aluminum, surface ground, fine satin polished, coated with a clear epoxy based bake enamel. For Indoor / Outdoor Use.

**SATIN BRASS** (BE) A brass tinted epoxy based finish, is baked on over satin aluminum. For Indoor/Outdoor Use.

**MIRROR CHROME** (MC) Steel, mirror polished, chrome plated. For indoor use.

**MIRROR BRASS** (MB) Steel, mirror polished brass plated and lacquer coated. For indoor use.







Solid Extruded
Aluminum Frame

Sturdy 1½" Post Design Withstands Years of Use

Internal Thru-bolted Construction to Insure Strength of Assembly

Heavy Weighted Base for Maximum Support



## **SPECIFICATIONS**

Post Height 37"
Post Diameter 1½"
Base Diameter 14"

Weight 25 - 29 lbs. Frame Sizes 7h" x 11w"

11h" x 14w"

22h" x 14w" 28h" x 22w"









## **OTHER AVAILABLE FINISHES**