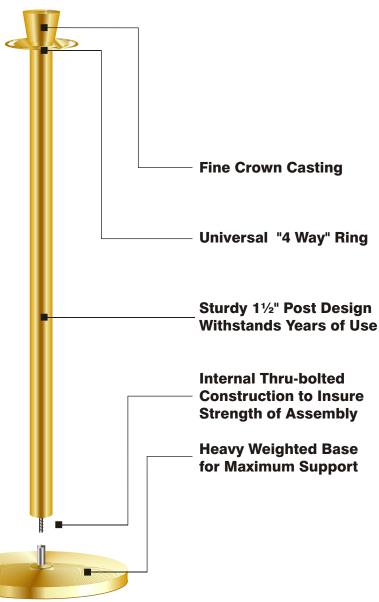

## **SPECIFICATIONS**

Height 38"
Post Diameter 2"
Base Diameter 14"
Weight 30 lbs.