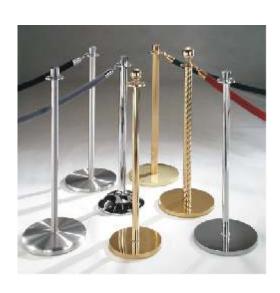

#### **FINISHES**

**SATIN ALUMINUM** (SA) Aluminum, surface ground, fine satin polished, coated with a clear epoxy based bake enamel. For Indoor / Outdoor Use.

**SATIN BRASS** (BE) A brass tinted epoxy based finish, is baked on over satin aluminum. For Indoor/Outdoor Use.

**MIRROR CHROME** (MC) Steel, mirror polished, chrome plated. For indoor use.

**MIRROR BRASS** (MB) Steel, mirror polished brass plated and lacquer coated. For indoor use.