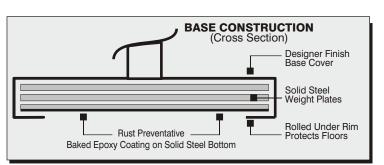

## **SPECIFICATIONS**

Height 38"
Post Diameter 2"
Base Diameter 14"
Weight 30 lbs.