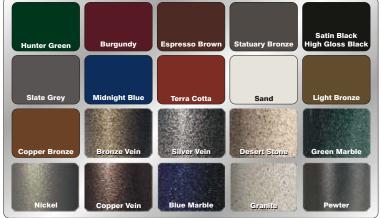

# Glaro-Products. Com 1-888-512-1850

# Theater Posts and Ropes



#### **FINISHES**

**SATIN ALUMINUM** (SA) Aluminum, surface ground, fine satin polished, coated with a clear epoxy based bake enamel. For Indoor / Outdoor Use.

**SATIN BRASS** (BE) A brass tinted epoxy based finish, is baked on over satin aluminum. For Indoor/Outdoor Use.

**MIRROR CHROME** (MC) Steel, mirror polished, chrome plated. For indoor use.

**MIRROR BRASS** (MB) Steel, mirror polished brass plated and lacquer coated. For indoor use.

## **SPECIFICATIONS**

Height 38"
Post Diameter 2"
Base Diameter 14"
Weight 30 lbs.





### **OTHER AVAILABLE FINISHES**